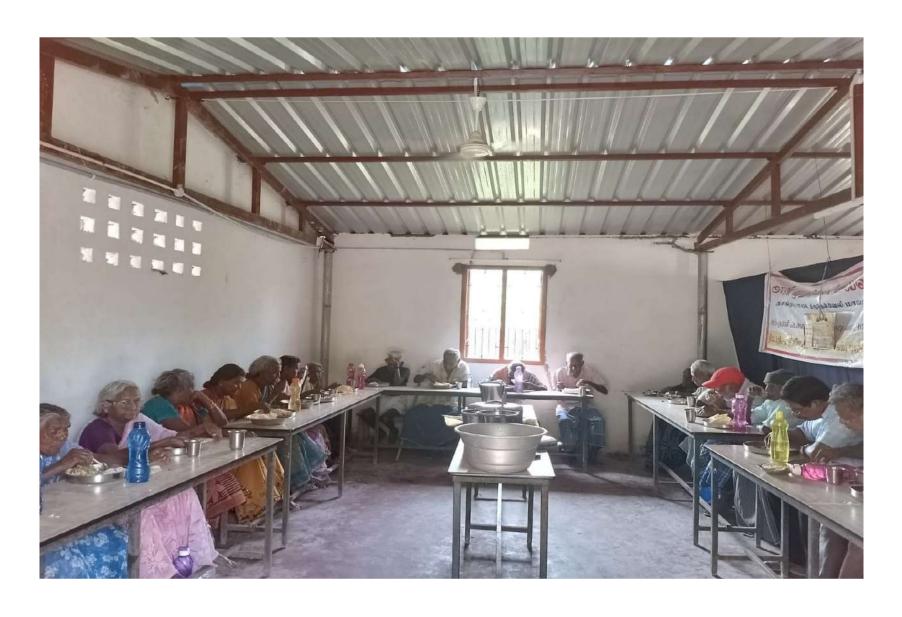

| RAVA DOSAI, CHUTNEY           |
| THURSDAY  | COFFEE                   | AAPPAM,<br>COCONUT CHUTNEY       | RICE,SUNDAVATTHAL KULAMBU,<br>PORIYAL OR SPINACH      | TEA, MUNG<br>BEAN       | ONION DOSAI, CHUTNEY          |
| FRIDAY    | COFFEE                   | VENPONGAL,<br>CHUTNEY            | RICE, EGG GRAVY, PORIYAL OR KOOTU                     | TEA, COW<br>PEAS        | IDLY, SAMBAR                  |
| SATURDAY  | COFFEE                   | POORI, POTATO<br>KURUMA          | RICE, MIXED VEGETABLES, FENUGREEK<br>GRAVY            | TEA, KESARI             | CHAPPATHI, VEGETABLE<br>GRAVY |



SECRETARY

ARASAN RURAL DEVELOPMENT SOCIETY

179-D, ANNA SALAI, KALAKAD - 627 501.

TIRUNELVELI DISTRICT, TAMIL NADU.

## **STORE ROOM**



**KITCHEN UTENSILS** 



## **DINING HALL**